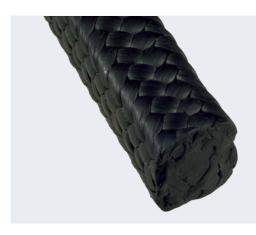

## KLINGER TOPLINE K55

PTFE yarn with non-migratory graphite impregnation

## **GENERAL PROPERTIES**

- » Provides effective lubrication and thermal conductivity.
- » Excellent resistance to most acids and alkalis.
- » Very good general service packing for both valves and pumps, providing an opportunity for inventory consolidation.

A versatile and cost effective packing for use in most industry sectors.

KLINGER TopLine packing range has been selected to provide users with gland sealing products that meet today's demanding services, offering effective and trouble-free sealing during application. To achieve this goal we have selected the best materials and the best production methods.