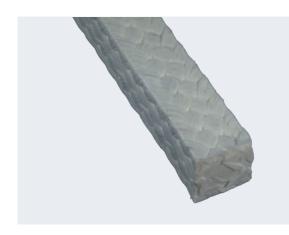

## KLINGER TOPLINE K54F

Pure PTFE yarn packing for use with foods

A PTFE filament packing for valve applications requiring a pure, noncontaminating product with a high degree of resistance to chemical attack. Suitable for use in food and pharmaceutical applications.