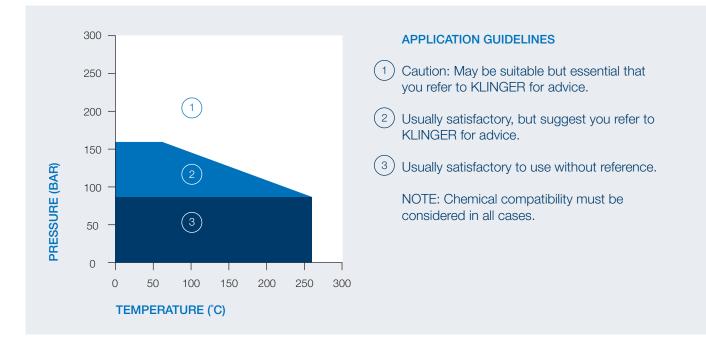

## **TYPICAL SPECIFICATIONS**

| PROPERTIES             | VALUES  |
|------------------------|---------|
| min. temperature       | -200 °C |
| max. steam temperature | 260° C  |
| max. temperature       | 260 °C  |
| max. static pressure   | 200 bar |
| max. speed             | 5 m/s   |
| pH range               | 0 – 14  |

This packing should not be subjected to maximums of temperature, pressure and speed simultaneously.

KLINGER Portugal, Lda. Via José Régio, 36 Centro Empresarial Vilar do Pinheiro 4485-860 - Vila do Conde T: +351 229 470 910 Email: geral@klinger.pt