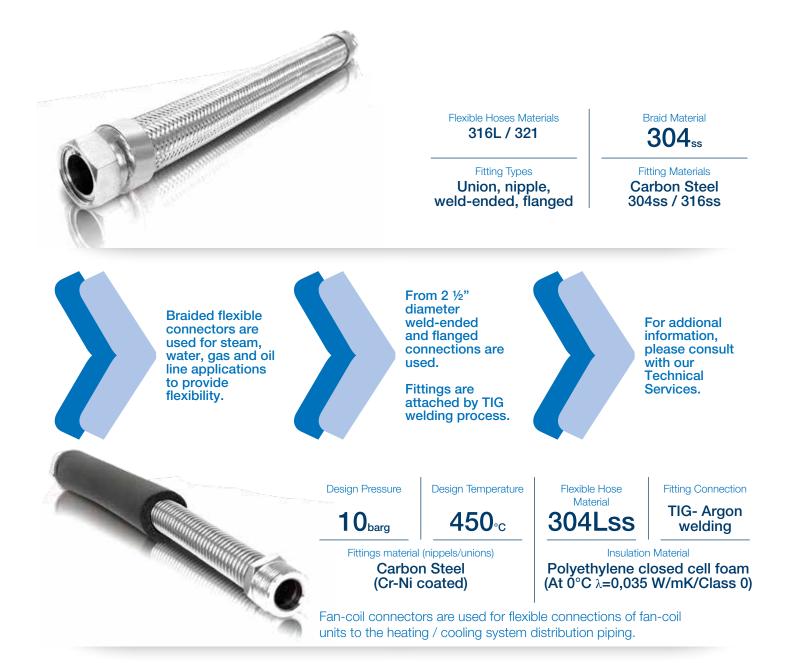

All hoses are tested for tightness, testing is done with nitrogen gas. For special diameters, lengths and fitting types, please consult with our Technical Services **BRAIDED/FAN-COIL** LEXIBLE METAL HOSE CONNECTORS